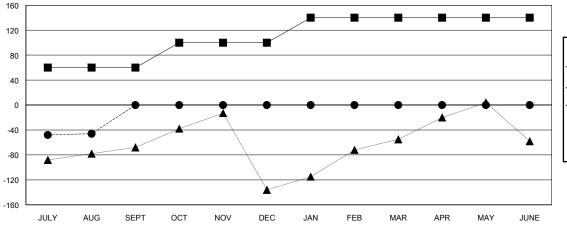

#### GOALS AND ACTUAL MEMBERS CUMULATIVE

| -■- MEMBER GROWTH NET GOAL        |  |
|-----------------------------------|--|
| - ● - MEMBER GROWTH ACTUAL        |  |
| - ▲ - LAST YEAR MEMBERSHIP ACTUAL |  |
|                                   |  |
|                                   |  |
|                                   |  |

## LOCATION REP OF SRI LANKA

**GMT CA** 

| Clubs  RESULTS FOR 2018-2019 |               |           |               | Members               |                           |                         |                                                    |
|------------------------------|---------------|-----------|---------------|-----------------------|---------------------------|-------------------------|----------------------------------------------------|
|                              |               |           |               | RESULTS FOR 2018-2019 |                           |                         |                                                    |
| QUARTER                      | NEW CLUB GOAL | NEW CLUBS | DROPPED CLUBS | QUARTER               | MEMBER GROWTH NET<br>GOAL | MEMBER GROWTH<br>ACTUAL | DROPPED<br>MEMBERS ACTUAL<br>(including transfers) |
| JULY/AUG/SEPT                | 3             | 0         | 0             | JULY/AUG/SEPT         | 60                        | 68                      | 85                                                 |
| OCT/NOV/DEC                  | 2             | 0         | 0             | OCT/NOV/DEC           | 40                        | 0                       | 0                                                  |
| JAN/FEB/MAR                  | 2             | 0         | 0             | JAN/FEB/MAR           | 40                        | 0                       | 0                                                  |
| APR/MAY/JUNE                 | 0             | 0         | 0             | APR/MAY/JUNE          | 0                         | 0                       | 0                                                  |