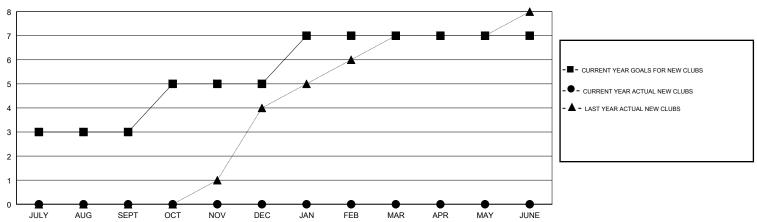

#### GOALS AND ACTUAL NEW CLUBS CUMULATIVE

## LOCATION REP OF SRI LANKA

**GMT CA** 

| Clubs  RESULTS FOR 2018-2019 |               |           |               | Members               |                           |                         |                                                    |
|------------------------------|---------------|-----------|---------------|-----------------------|---------------------------|-------------------------|----------------------------------------------------|
|                              |               |           |               | RESULTS FOR 2018-2019 |                           |                         |                                                    |
| QUARTER                      | NEW CLUB GOAL | NEW CLUBS | DROPPED CLUBS | QUARTER               | MEMBER GROWTH NET<br>GOAL | MEMBER GROWTH<br>ACTUAL | DROPPED<br>MEMBERS ACTUAL<br>(including transfers) |
| JULY/AUG/SEPT                | 3             | 0         | 0             | JULY/AUG/SEPT         | 60                        | 68                      | 85                                                 |
| OCT/NOV/DEC                  | 2             | 0         | 0             | OCT/NOV/DEC           | 40                        | 0                       | 0                                                  |
| JAN/FEB/MAR                  | 2             | 0         | 0             | JAN/FEB/MAR           | 40                        | 0                       | 0                                                  |
| APR/MAY/JUNE                 | 0             | 0         | 0             | APR/MAY/JUNE          | 0                         | 0                       | 0                                                  |